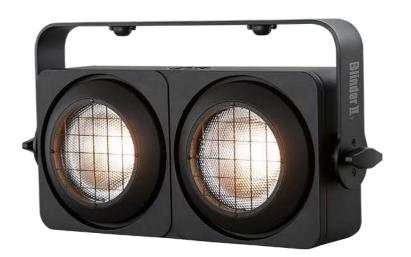

# **BLINDER II IP**

## LEDPAR370

LED audience blinder reproduces the look and feel of the classic incandescent effect with IP rated housing.

Can be installed individually or paired using its innovative (optional) master brackets (sold separately) 2 versions available

### Versatile LED audience blinder, featuring:

- 2 x 70W 2800K COB LED engine
- Advanced optical system delivers a super high output of 31320lm
- CRI≥95
- Fan-free design and quiet operation suitable for studio use
- Selectable PWM frequency for flicker-free video with any camera
- Individual control of each cell allows for programming sophisticated eye candy
- 4 dimming curves with 16-bit control for smooth dimming
- Consistent colour temperature throughout the dimming curve
- Selectable dimming curve and strobe speeds
- IP65 housing with optional 1\*4 or 2\*2 master brackets (sold separately) to achieve versatile mounting options
- Easy-to-read OLED menu display and navigation
- Power linking (IP65 Seetronic In/Out)